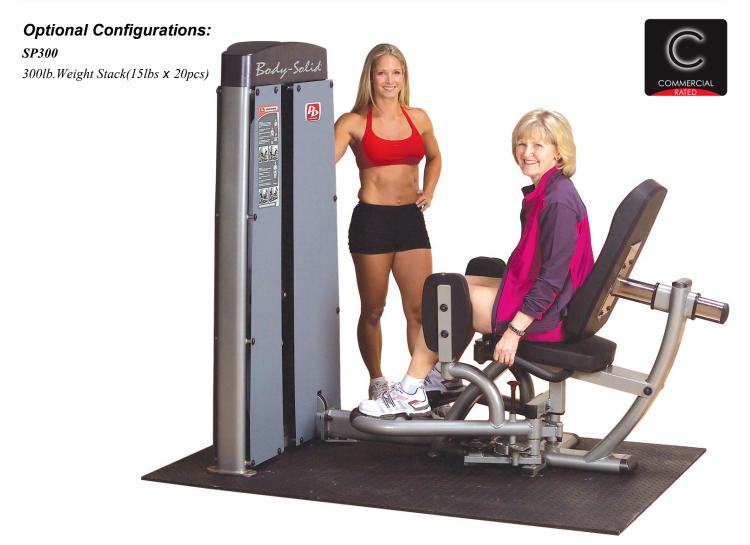

## **DIOT-SF**

## **Pro•Dual Inner and Outer Thigh**

## DIOT-SF Pro•Dual Inner and Outer Thigh

Body-Solid's Pro•Dual Inner and Outer Thigh Machine features a pop-in cam adjustment to users to select their . Continuous welded, factory assembled own starting positional and range of motion. Four sealed, pillow-block ball bearing systems provide a smooth inner thigh and hip concentration.