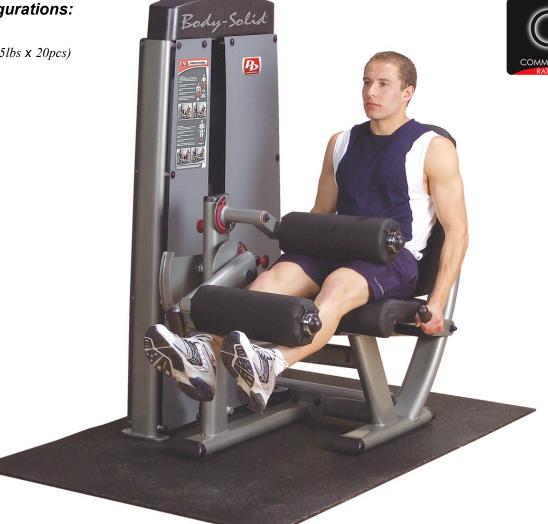

## **DLEC-SF Pro•Dual Leg Extension & Curl**

**Optional Configurations:** SP300 300lb.Weight Stack(15lbs x 20pcs)

## DLEC-SF **Pro-Dual Leg Extension & Curl**

The Pro•Dual Leg Extension/ Leg Curl Machine also features pop-pin adjustable footpads to assure proper . alignment, while the adjustable thigh pads pro-vide stabilization during exercise.

With gracefully curved frames constructed from sleek, power-coated tubing that exhibits a modern, designforward aesthetic, the Body-Solid Pro•Dual Leg Extension/Leg Curl Machine builds form into function and • value into a superior modular strength training system. • 5.5 mm diameter, 2500 lb. rated aircraft cable The Pro•Dual Leg Extension & Curl Machine is built to . DuraFirm<sup>™</sup> upholstery over 2" high density last a lifetime and is backed by the strongest warranty in the industry!