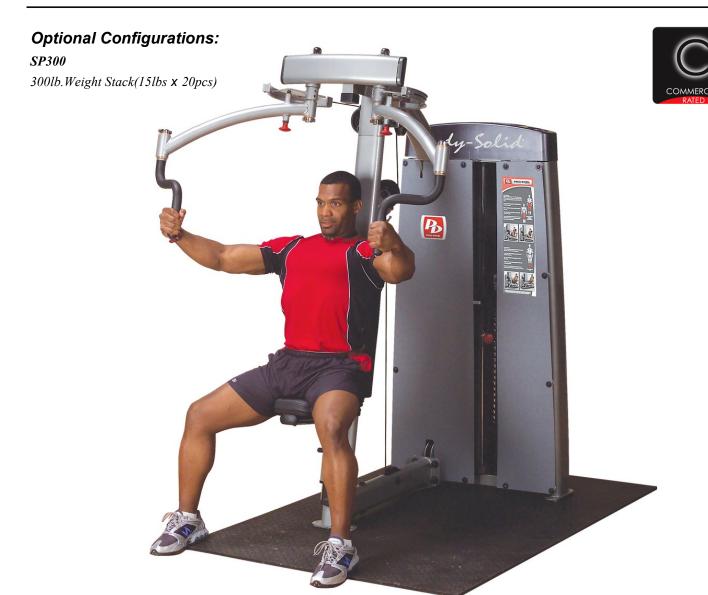

## DPEC-SF Pro•Dual Pec Rear Delt

The Pro Dual Pec & Delt Machine features uniquely designed articulating pec arms to provide optimal; pectoral and rear deltoid development and has independent range of motion adjustments to accommodate users of all sizes. With gracefully curved frames constructed from sleek, power-coated tubing that exhibits a modern, design-forward aesthetic, the Pro Dual Pec & Delt Machine builds form into function and value into a superior modular strength training system.