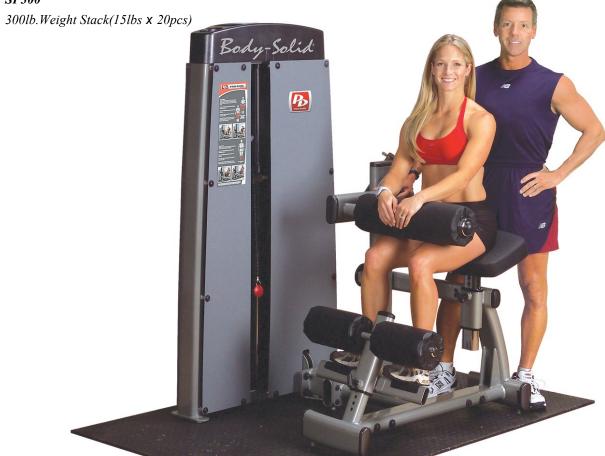

## **Optional Configurations:**

SP300

Pro•Dual Ab and Back

**DABB-SF** 

The Pro•Dual Ab and Back Machine features a unique rota-tion position that provides correct, crunch-style movement for maximum abdominal contraction. Offers a 2:1 ratio for double the resistance of the weight stack up to 600 lbs.

With gracefully curved frames constructed from sleek, powder-coated tubing that exhibits a modern, design-forward aesthetic, the Pro•Dual Ab and Back Machine builds form into function and value into a superior modular strength training system. Best of all, you can buy with confidence, because the Pro•Dual Ab Crunch Back Extension is built to last a lifetime and is backed by the strongest warranty in the industry!