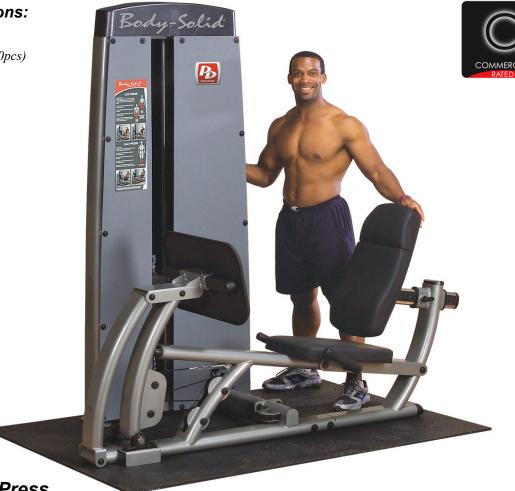

# Pro•Dual Leg/Calf Press

## Pro•Dual Leg/Calf Press

Body-Solid's Pro•Dual Leg Press/Calf Extension's advanced design reduces spinal compression while allowing full range of motion in a natural biomechanically efficient movement. The machine features pillow block and sealed ball bearings for precision alignment and friction-free motion.

The fully adjustable DuraFirm™ back pad has an ergonomically designed two-position press plate to provide users of every size with a complete leg and calf workout. With gracefully curved frames constructed from sleek, power-coated tubing that exhibits a modern, design-forward aesthetic, the Body-Solid Pro•Dual Leg Press/Calf Extension builds form into function and value into a superior modular strength training system.