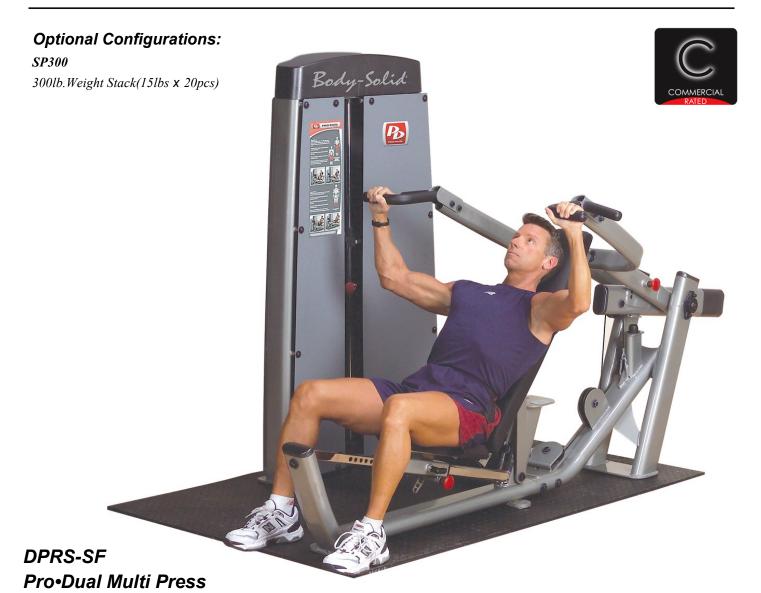

## **DPRS-SF**

## **Pro•Dual Multi Press**

From flat bench to shoulder press, the Pro•Dual Multi Press offers a biomechanically designed solution for people seeking maxi-mum chest concentration and outstanding muscle development.

Unique 20-position adjustable seat and back pad slide in unison, creating multiple press angles from .at through incline and vertical shoulder press. Heavy-duty counterbalanced press bar includes 5 adjustment angles and pillow block bearing pivots for continuously smooth movement. Multiple press handles provide users of all sizes with different grip angles to create variable exercises to concentrate on distinct areas of the chest and triceps.