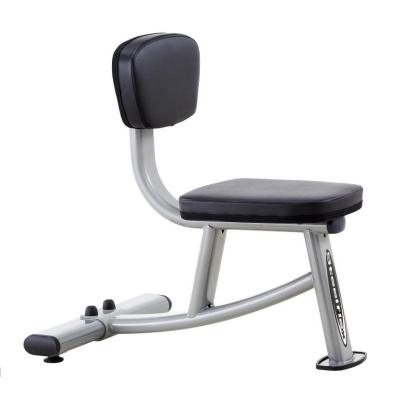

## NST Utility Stool

"Neo" in ancient Greek words is "young," we design Neo series with Oval Tube for you could keep young and strong body with our flexible and smooth outlook design Free Weight Machine. We provide full commercial used free weight adjusted bench, power rack, weight tree...,etc. Get start by Neo series Free Weight now. Steelflex® NST is designed to align your body to perfect seated posture and reduce stress on your back without restricting movement. Both seat pads are mounted to the heavy-duty 2" x 2" and 2" x 3" oval tube mainframe, which is constructed from 11gauge high-tensile strength steel for maximum strength and features an extrawide base that ensures lateral stability. The thick durable upholstery is tear resistant and guaranteed to provide a lifetime of comfort and support without ever bottoming out. Whether it is in a home or commercial setting, the NST is the best seat in the house!

## **SPECIFICATIONS**

- A. Mainframe: Heavy-Gauge 1.575" X 3.15" oval tubing (40 x 80 x 2.0T mm)
- B. Upholstery (B/R): Durable double stitched upholstery (ergonomic design)
- C. A rock-solid tool ideal for performing
- D. both barbell and dumbbell workouts
- E. Extra-wide and solid base provides maximum stability.
- F. Ideal for home and commercial use
- G. Electrostatically applied powder coat paint finish, metallic silver
- H. Product Weight: 37lbs / 17 kg
- I. Dimension: 29.5" L x 21" W x 31" H (75 cm x 53 cm x 79 cm)
- J. Packing: 2 Cartons, 6 Cubic Feet