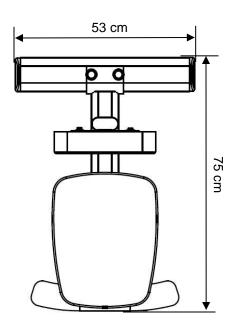

## **SPECIFICATIONS**

- A. Mainframe: Heavy-Gauge 1.575" X 3.15" oval tubing (40 x 80 x 2.0T mm)
- B. Upholstery (B/R): Durable double stitched upholstery (ergonomic design)
- C. A rock-solid tool ideal for performing
- D. both barbell and dumbbell workouts
- E. Extra-wide and solid base provides maximum stability.
- F. Ideal for home and commercial use
- G. Electrostatically applied powder coat paint finish, metallic silver
- H. Product Weight: 37lbs / 17 kg
- I. Dimension: 29.5" L x 21" W x 31" H (75 cm x 53 cm x 79 cm)
- J. Packing: 2 Cartons, 6 Cubic Feet