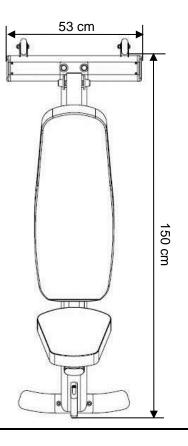

## SPECIFICATIONS

- Mainframe: Heavy-Gauge 1.968" X 3.937" oval tubing (50 x 100 x 2.5T mm)
- B. Upholstery (B/R): Durable double stitched upholstery (ergonomic design)
- C. Perfect for all Incline barbell and dumbbell exercises
- D. Wide base eliminates rocking
- E. Moving Wheel Design- For you could set it in ideal place easily.
- F. Ideal for home and commercial use
- G. Electrostatically applied powdercoat paint finish, metallic silver
- H. Incline angle is adjustable.
- I. Product Weight:66lbs / 30 kg
- J. Dimension: 59" L x21" W x 35" H (150 cm x 53 cm x 90 cm)
- K. Packing: 2 Cartons, 7.4 Cubic Feet