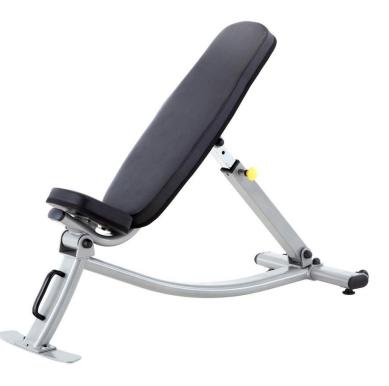

## NIB Incline Bench

"Neo" in ancient Greek words is "young," we design Neo series with Oval Tube for you could keep young and strong body with our flexible and smooth outlook design Free Weight Machine. We provide full commercial used free weight adjusted bench, power rack, weight tree...,etc. Get start by Neo series Free Weight now. Steelflex® NIB If you want the ability to perform all the Incline barbell and dumbbell exercises then this Neo Incline bench by Steelflex should be your choice! Increase your strength and flexibility with this ultra-tough workout bench. Extra-thick upholstery adds comfort and stability to your exercise routine. It design with wheel and incline angle adjustable, it add style and function to a popular piece that easily fits all users.

## SPECIFICATIONS

- Mainframe: Heavy-Gauge 1.968" X 3.937" oval tubing (50 x 100 x 2.5T mm)
- B. Upholstery (B/R): Durable double stitched upholstery (ergonomic design)
- C. Perfect for all Incline barbell and dumbbell exercises
- D. Wide base eliminates rocking
- E. Moving Wheel Design- For you could set it in ideal place easily.
- F. Ideal for home and commercial use
- G. Electrostatically applied powdercoat paint finish, metallic silver
- H. Incline angle is adjustable.
- I. Product Weight:66lbs / 30 kg
- J. Dimension: 59" L x21" W x 35" H (150 cm x 53 cm x 90 cm)
- K. Packing: 2 Cartons, 7.4 Cubic Feet