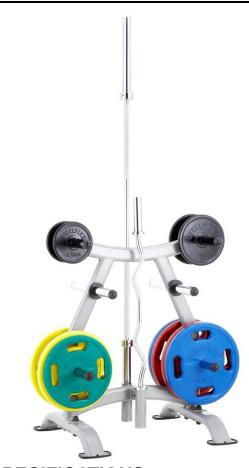

## NTR Weight Tree Rack

"Neo" in ancient Greek words is "young," we design Neo series with Oval Tube for you could keep young and strong body with our flexible and smooth outlook design Free Weight Machine. We provide full commercial used free weight adjusted bench, power rack, weight tree...,etc. Get start by Neo series Free Weight now. Steelflex® NTR is special "Chinese Ancient Ting" design, design for you could load more plate and bar stability, and keep your gym floor clean. You have tried the traditional weight tree, but this NTR could catch your eyes.

## **SPECIFICATIONS**

- A. Mainframe: heavy-Gauge 1.575" X 3.15" oval tubing (40 x 80 x 3.0T mm)
- B. Specially engineered Weight plate tree for rock-solid, safe storage of Olympic Plate and Bar.
- C. 'Chinese Ancient Ting' Frame special design provides maximum stability and easy storage access.
- D. 6 Olympic Weight Plate holders each side
  - 1 Olympic Bar holders each side.
  - Ideal for home and commercial use
- G. Electrostatically applied powder coat paint finish, metallic silver
- H. Product Weight:68 lbs / 31 kg
- I. Dimension: 44" L x 30" W x 46" H
  - (112 cm x 77 cm x 117 cm)
- J. Packing: 1 Carton, 12.3 Cubic Feet
- K. Optional: