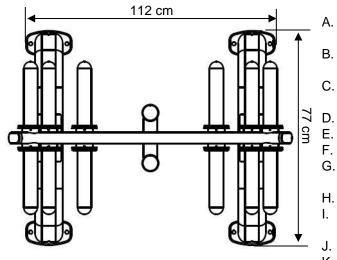

## **SPECIFICATIONS**

- A. Mainframe: heavy-Gauge 1.575" X 3.15" oval tubing (40 x 80 x 3.0T mm)
- B. Specially engineered Weight plate tree for rock-solid, safe storage of Olympic Plate and Bar.
- C. 'Chinese Ancient Ting' Frame special design provides maximum stability and easy storage access.
- D. 6 Olympic Weight Plate holders each side
  - 1 Olympic Bar holders each side.
  - Ideal for home and commercial use
- G. Electrostatically applied powder coat paint finish, metallic silver
- H. Product Weight:68 lbs / 31 kg
- I. Dimension: 44" L x 30" W x 46" H
  - (112 cm x 77 cm x 117 cm)
- J. Packing: 1 Carton, 12.3 Cubic Feet
- K. Optional: