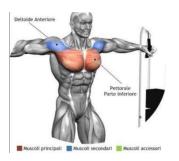

## Body Solid Pro Clubline Cable Crossover SCC -1200

The Body-Solid Pro-Clubline Cable Crossover is the pinnacle of versatility in strength training. Offering an unlimited number of exercises, cable crossover machines are a staple to any gym, health club, fitness center, or workout facility. The SCC1200 is designed and built to satisfy any fitness enthusiast. Pulleys swivel 180 degrees allowing accurate resistance throughout any exercise movement.

The pulleys also adjust to 12 different horizontal positions ensuring a proper starting point for almost any exercise. Premium commercial components ensure dependability and reliability even in heavy use, high-traffic gyms and clubs. Stable, solid and smooth, the Body Solid Proclubline cable crossover machine is an essential piece for any workout facility