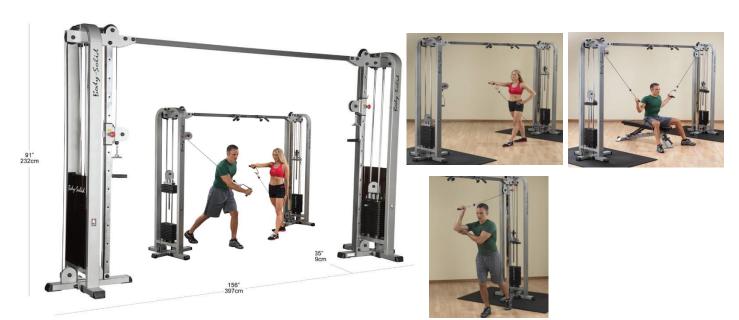

## Body Solid Pro Clubline Cable Crossover SCC -1200

The Body-Solid Pro-Clubline Cable Crossover is the pinnacle of versatility in strength training. Offering an unlimited number of exercises, cable crossover machines are a staple to any gym, health club, fitness center, or workout facility. The SCC1200 is designed and built to satisfy any fitness enthusiast. Pulleys swivel 180 degrees allowing accurate resistance throughout any exercise movement.

The pulleys also adjust to 12 different horizontal positions ensuring a proper starting point for almost any exercise. Premium commercial components ensure dependability and reliability even in heavy use, high-traffic gyms and clubs. Stable, solid and smooth, the Body Solid Proclubline cable crossover machine is an essential piece for any workout facility