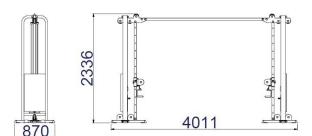

## Body Solid Pro Clubline Cable Crossover SCC -1200

The Body-Solid Pro-Clubline Cable Crossover is the pinnacle of versatility in strength training. Offering an unlimited number of exercises, cable crossover machines are a staple to any gym, health club, fitness center, or workout facility. The SCC1200 is designed and built to satisfy any fitness enthusiast. Pulleys swivel 180 degrees allowing accurate resistance throughout any exercise movement.

The pulleys also adjust to 12 different horizontal positions ensuring a proper starting point for almost any exercise. Premium commercial components ensure dependability and reliability even in heavy use, high-traffic gyms and clubs. Stable, solid and smooth, the Body Solid Proclubline cable crossover machine is an essential piece for any workout facility