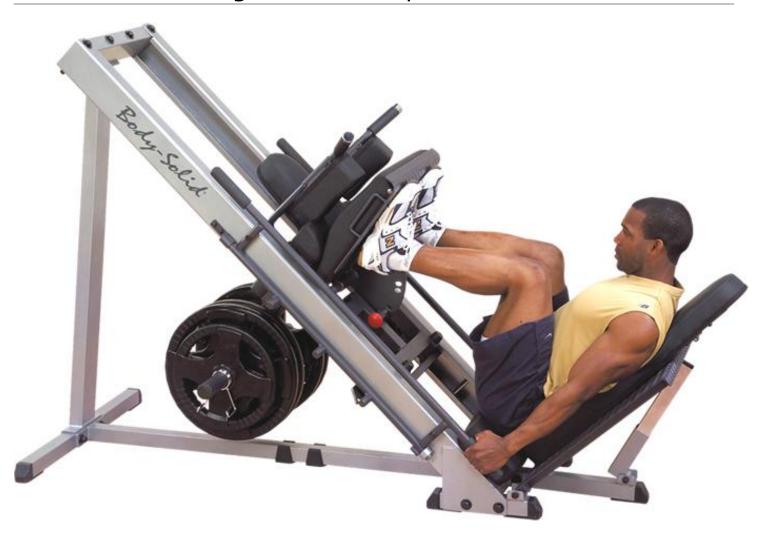

## GLPH1100 Leg Press Hack Squat Machine

Body-Solid engineers knew that the best way to build an ex- plosive lower body, and stay that way, would be to make your workouts incredibly powerful, comfortable and safe. As you work your quads, glutes, and calves, the engineered smooth- ness of the Leg Press/Hack Squat Machine spares your bones and joints. Three lockout positions are under the user¢ control throughout the exercises and provide user safety and the option of different start/stop positions.

## Special Features

- · Lifetime warranty
- Quad track roller system operates smoothly and distributes weight evenly
- Both back pads utilize a quick flip-and-lock mechanism
- Extra-heavy gauge Diamond Plate foot platforms for both Leg Press and Hack Squat positions.
- <sup>•</sup> Easy-access under-carriage plate load system.
- Extra heavy duty 2"x4" 11-gauge steel mainframe minimizes torsional flex