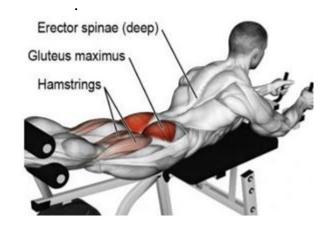

- \*Ideal use for physical therapy and back rehab.
- \*Strengthens hamstrings, glutes, hips and more.
- \*Dimensions: 157cm L x 66 cm W x 108cm H ( 61+x 26+x 42.5+)
- "Weights NOT included

Muscle groups