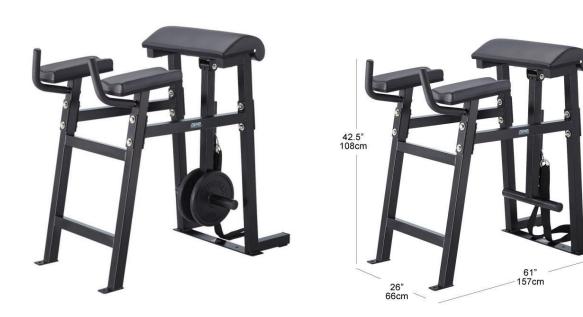

- \*Ideal use for physical therapy and back rehab.
- \*Strengthens hamstrings, glutes, hips and more.
- \*Dimensions: 157cm L x 66 cm W x 108cm H ( 61+x 26+x 42.5+)
- "Weights NOT included

Muscle groups