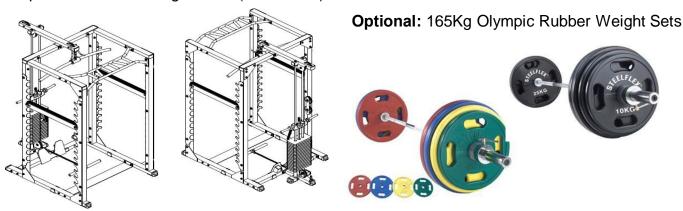

**Optional:** Lat Station attachment with powerful 210Lb Weight stack (CLLA380S)

BODY-SOLID UK • NORTH WEALD • ESSEX• CM16 6AA

Tel: 0330 123 9810 bodysolid.co.uk