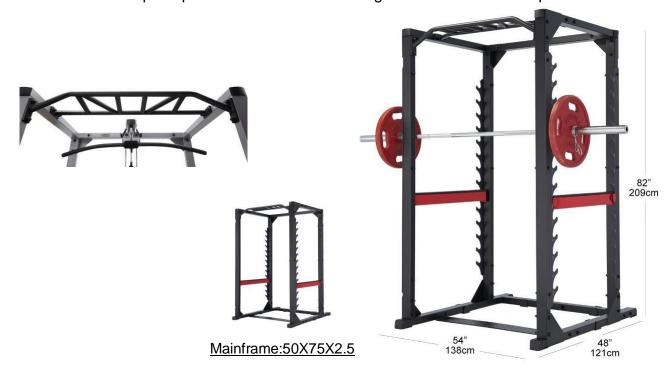

## Club Line Power Rack 380 with Deluxe Pull -up Frame

Freedom of movement combined with front and rear frame, 14-position gunrack can handle over 1,000 lbs. and gives the user the ability to walk the bar up and down without removing plates. Adjustable safety positions make this Club Line Power Rack a must-have for those who want to strength train without compromise. Designed to work with all types of benches and engineered for extreme workouts. The pull-up bar adds to to the finishing touch on this serious piece of kit!

Heavy-duty 13-gauge high tensile strength steel frames feature all-4-side welded construction and oversized industrial strength hardware. Electrostatically applied black powder coat finish resists chipping and scratching through the most brutal routines. If you want to get bigger and stronger fast, a Club Line Power Rack is what you need. Full Commercial Use.