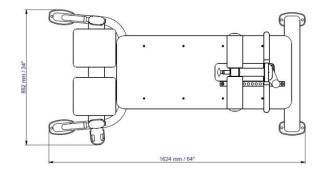

is a great way to isolate those beautiful muscles. The great thing about these machines is that you are locked into position so that you can concentrate fully on contracting those muscles.

Work legs for maximum isolation of the gluteus maximus, medius and minimus.



Two-coat powder process, electrostatically applied powder coat finish, metallic silver Upholstery:

CGPC 2" high density foam with PVC skin and durable double stitched upholstery

#### Handgrips:

Dipped PVC Handle

#### Welding:

Continuous welds at all joints.

#### Bearings:

Commercial rated, sealed bearings at all pivot points

#### End Cap:

High density molded plastic end caps

#### Max. User Weight:

264 lbs / 120 kg

### Product Weight:

174 lbs / 79 kg

#### Dimensions(L×W×H):

162× 85 × 117 cm / 64" × 33.5" ×46"