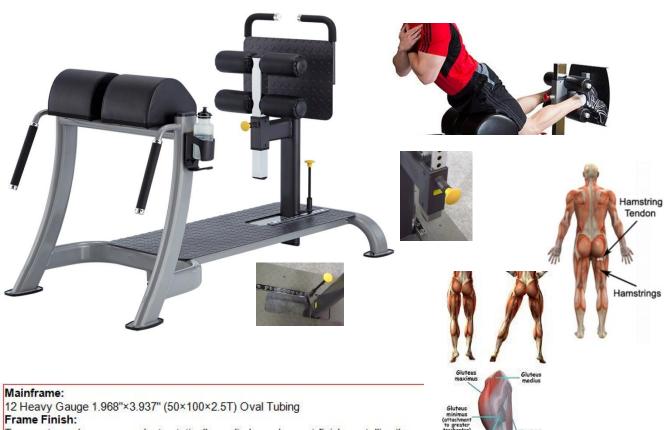

# **Th**e Glute Ham Machines

Many gyms now are equipped with special equipment for isolating the glutes and Ham. As you can see in the accompanying photo, this is a great way to isolate those beautiful muscles. The great thing about these machines is that you are locked into position so that you can concentrate fully on contracting those muscles.

Work legs for maximum isolation of the gluteus maximus, medius and minimus.

Two-coat powder process, electrostatically applied powder coat finish, metallic silver Upholstery:

CGPC 2" high density foam with PVC skin and durable double stitched upholstery