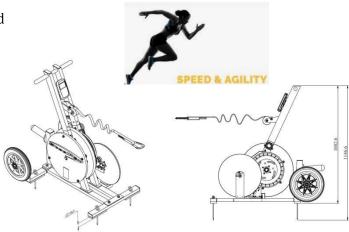

**Dimensions**: 979(L) x 710(W) x 1002(H) mm

**AUTHORISED UK DISTRIBUTOR:** 

BODY-SOLID, BASSETT BUSINESS CENTRE

HURRICANE WAY, NORTH WEALD CM16 6AA. UK. TEL: 0330 1239810

www.bodysolid.co.uk