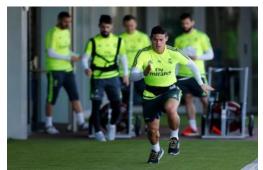

### **AUTOMATIC RETRACTION**

When the exercise is complete, the unit SAFELY retracts the strap – no dangerous pullback.

If you don't have one of these in your training program, you need to get one.

From the NFL to Major League Soccer, this machine is used by professional athletes everywhere. Football, Basketball, Soccer, Hockey, Bobsledding, and the top CrossFit competitors.