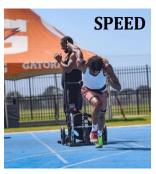

## Continued Upgrade from Run Rocket RR-112 to Steelflex FPR-112 with shrink package for Transportation

There are many different options for resistance: rubber bands, sleds, parachutes.

The Power Runner FPR-112 is the only that mimics the natural resistance an athlete feels when free running, just amplified. The resistance is linear and completely smooth, with no dangerous pullback. This makes the Power Runner FPR-112 the ideal tool for training an athlete to maximum potential. When you want speed, there is no substitute.

### **AUTOMATIC RETRACTION**

When the exercise is complete, the unit SAFELY retracts the strap – no dangerous pullback.

If you don't have one of these in your training program, you need to get one.

From the NFL to Major League Soccer, this machine is used by professional athletes everywhere. Football, Basketball, Soccer, Hockey, Bobsledding, and the top CrossFit competitors.