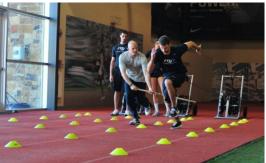

## Continued Upgrade from Run Rocket RR-112 to Steelflex FPR-112 with shrink package for Transportation

There are many different options for resistance: rubber bands, sleds, parachutes.

The Power Runner FPR-112 is the only that mimics the natural resistance an athlete feels when free running, just amplified. The resistance is linear and completely smooth, with no dangerous pullback. This makes the Power Runner FPR-112 the ideal tool for training an athlete to maximum potential. When you want speed, there is no substitute.

### **AUTOMATIC RETRACTION**

When the exercise is complete, the unit SAFELY retracts the strap – no dangerous pullback.

If you don't have one of these in your training program, you need to get one.

From the NFL to Major League Soccer, this machine is used by professional athletes everywhere. Football, Basketball, Soccer, Hockey, Bobsledding, and the top CrossFit competitors.