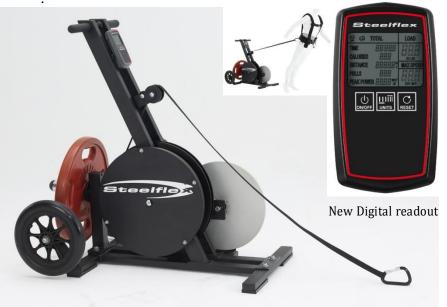

# Power Runner FPR-112

## Continued Upgrade from Run Rocket RR-112 to Steelflex FPR-112 with shrink package for Transportation

There are many different options for resistance: rubber bands, sleds, parachutes.

The Power Runner FPR-112 is the only that mimics the natural resistance an athlete feels when free running, just amplified. The resistance is linear and completely smooth, with no dangerous pullback. This makes the Power Runner FPR-112 the ideal tool for training an athlete to maximum potential. When you want speed, there is no substitute.

## **PORTABLE DESIGN**

Transports easily with large, no-flat wheels across turf, track & field turf with camping nails to fix , or pavement.

### **AUTOMATIC RETRACTION**

When the exercise is complete, the unit SAFELY retracts the strap – no dangerous pullback.

If you don't have one of these in your training program, you need to get one.

From the NFL to Major League Soccer, this machine is used by professional athletes everywhere. Football, Basketball, Soccer, Hockey, Bobsledding, and the top CrossFit competitors.

Push yourself to higher levels of power, speed and agility with the Run Rocket! Features include:

44lb flywheel

Solid tires for easy transportation

Durable power coat finish

Weather resistant components for outdoor use