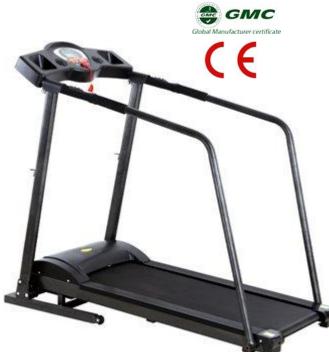

## 'Power Walker' Home Rehabilitation Treadmill

The GT260 TreadCare® 'Power Walker' Rehabilitation Treadmill for home use, specifically designed for use by the elderly and patients undergoing rehabilitation. Unlike other rehab treadmills available on the market, the GT260 has a start-up speed of a just 0.1Km/h adjustable in speed increments of 0.1km/h. This design feature makes way for a very safe user platform.

The full-length side handrails are located 650mm apart (and 820mm in height from the running deck), provide extra user support and safety during use.

The GT260 ensures a safe space to walk on - with its large walking area measuring 380mm x 1070mm, this machine accommodates users weighing up to120Kg.

## TREADCARE® GT260 SPECIFICATIONS:

- Safety Stop Button and Safety Stop Tether for Emergency Power Down
- Walking area: 380mm x 1070mm
- Maximum User Weight: 120kg
- Speed range: 0.1km/h to 6km/h
- Motor Rating: 1.75HP
- Display Console/On Board Computer: Speed,
  Time, Distance, Calories and User Program
- Product Weight: 42Kg
- Mains Powered
- CE Certified
- Unit Dimensions (LxWxH): 1460×650×1160 (mm)
- FREE OPTION: Delivered pre-Installed