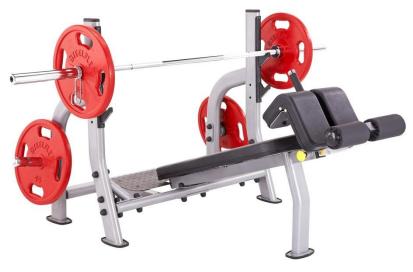

## **NODB** Olympic Decline Bench

## NODB Olympic Decline Bench

"Neo" in ancient Greek words is "young," we design Neo series with Oval Tube for you could keep young and strong body with our flexible and smooth outlook design Free Weight Machine. We provide full commercial used free weight adjusted bench, power rack, weight tree...,etc. Get start by Neo series Free Weight now. Steelflex® NODB is targeting on your Pectoralis muscle and special oval tube and ergonomic angle design, the leg rest is adjustable, choose NODB and adjust the leg rest to comfortable place and do Decline Bench Press training safety and reliability. You could find the different with other Brand Decline Bench Press machine.

## SPECIFICATIONS

- Mainframe: Heavy-Gauge 1.968" X 3.937" oval tubing (50 x 100 x 2.5T mm)
- B. Upholstery (B/R): Durable double stitched upholstery (ergonomic design)
- C. Two Olympic Storage weight posts with ergonomic angle design - keeping your workout area clutter free, and taking Plate smoothly and easily.
- D. Solid gun racks with plastic cover more quiet and safe
- E. Electrostatically applied powder coat paint finish , metallic silver
- F. Leg Rest: Adjustable
- G. Product Weight:154 lbs / 70 kg
- H. Dimension: 73" L x 67" W x 44" H (185 cm x 171 cm x 111 cm)
- I. Packing: 3 Cartons, 17.2 Cubic Feet J. Optional: