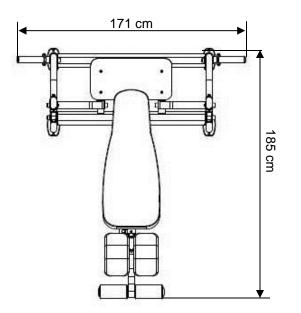

## SPECIFICATIONS

- Mainframe: Heavy-Gauge 1.968" X 3.937" oval tubing (50 x 100 x 2.5T mm)
- B. Upholstery (B/R): Durable double stitched upholstery (ergonomic design)
- C. Two Olympic Storage weight posts with ergonomic angle design - keeping your workout area clutter free, and taking Plate smoothly and easily.
- D. Solid gun racks with plastic cover more quiet and safe
- E. Electrostatically applied powder coat paint finish , metallic silver
- F. Leg Rest: Adjustable
- G. Product Weight:154 lbs / 70 kg
- H. Dimension: 73" L x 67" W x 44" H (185 cm x 171 cm x 111 cm)
- I. Packing: 3 Cartons, 17.2 Cubic Feet J. Optional: