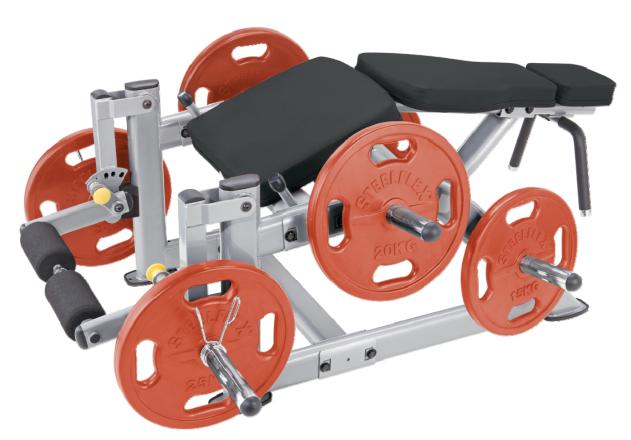

## **Leg Curl Machine**

## **PLLC Leg Curl Machine**

This high performance leg curl machine has 5 levels of adjustable positions. Both legs can be used together or independently.