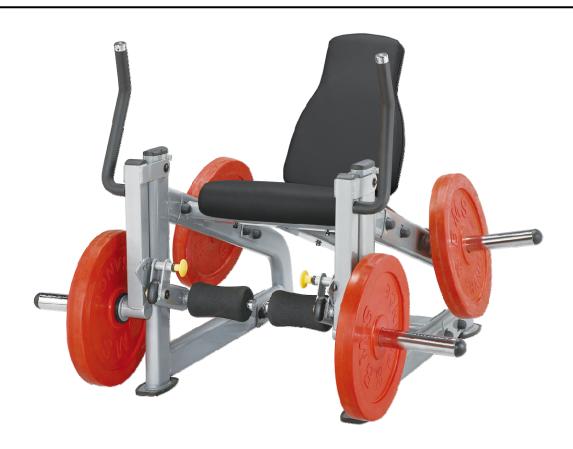

### **PLLE Leg Extension Machine**

This leg extension machine has a 100 degree angle between seat and back pad increases comfort and encourages full quadriceps contraction without hamstring flexibility limitations. Both legs can be used together or independently.