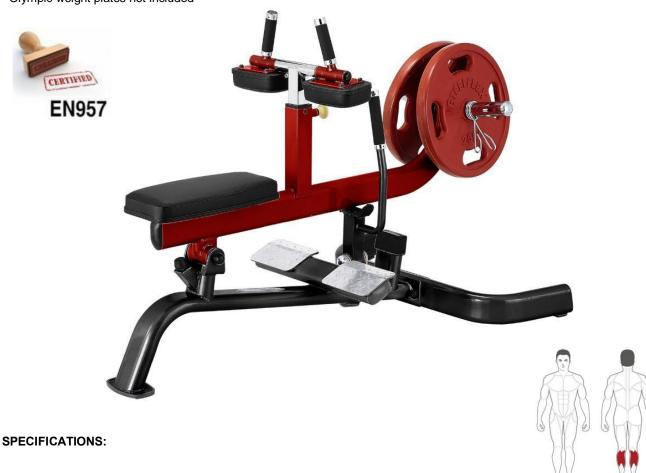

## **Seated Calf Press PLSC**

The Steelflex PLSC Seated Calf machine will focus your strength training on working your leg muscles directly in the calf area. Other features include:

Sealed bearing pivot points

Adjustable press arms to fit all size users, with adjustable start positions

Converging press arm movement for advanced biomechanics

Independent, unilateral arm action for balanced muscle development

Designed for use with Olympic weight plates only

Olympic weight plates not included

- Mainframe: Heavy Duty 12 Gauge 2" x 4" (50 x 100 mm) oval tubing
- Finish: Electrostatic applied powder coated
- Hand Grips: High density foam grip
- Bearings: Industrially rated, sealed bearings at all pivot points
- Upholstery: CGPC 2+high density foam (ergonomically designed)
- Optional Upholstery Colours: Black (Standard) or Cranberry (Optional)
- Machine Weight: 96lbs (44 Kg)
- Dimensions (L×W×H): 150× 97 × 100cm/ 59+×38+×39+
- Capacity Weight: 500lbs/227Kg
- Max. User Weight: 120Kg