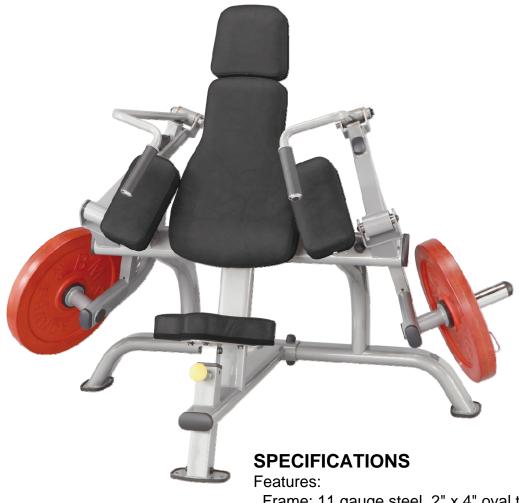

## **PLTE** Triceps Extension Machine

Frame: 11 gauge steel, 2" x 4" oval tubing Electro-statically applied powder coat Industrial rated bearings, sealed bearings at all pivot points Springs (where applicable) make seat & weight arm adjustments quick and easy

## PLTE Triceps Extension Machine

The Steelflex PLTE Tricep Extension focuses your weight training on the key points of your Triceps, extending and building the Tricep muscles.