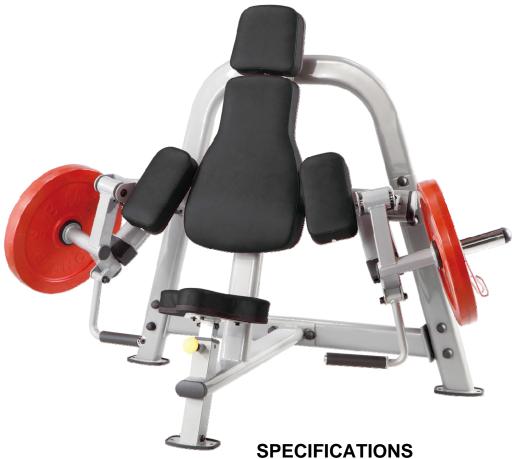

## PLBC Biceps Curl Machine

Features:

Frame: 11 gauge steel, 2" x 4" oval tubing Electro-statically applied powder coat Industrial rated bearings, sealed bearings at all pivot points Springs (where applicable) make seat & weight arm adjustments quick and easy

## PLBC Biceps Curl Machine

The Steelflex Plateload Bicep Curl machine compliments the circuit of Steelflex Plateleoad equipment focusing on the Bicep muscles.