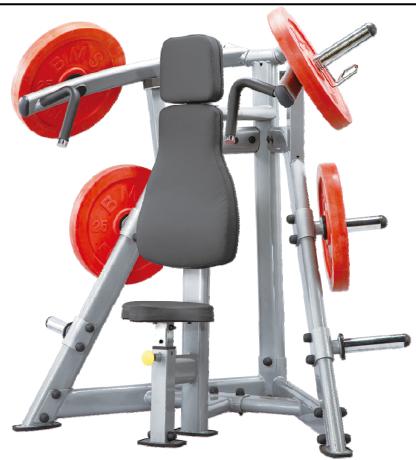

# **PLSP Shoulder Press Machine**

#### Features:

Frame: 11 gauge steel, 2" x 4" oval tubing Electro-statically applied powder coat Industrial rated bearings, sealed bearings at all pivot points Springs (where applicable) make seat & weight arm adjustments quick and easy

## Specs:

Floor Space: 61"L x 42"W x 55"H

Product Weight: 193lbs Capacity Weight: 500lbs

Warranty: Commercial and Residential

15 yr frame 2 yr bearings

6 months upholstery & grips

1 yr all other parts\*Color(Y/N):

## **PLSP Shoulder Press Machine**

Get amazing results with this shoulder press that has a 25 degree converging pattern provides an exceptional range of motion, both arms can be used together or independently.