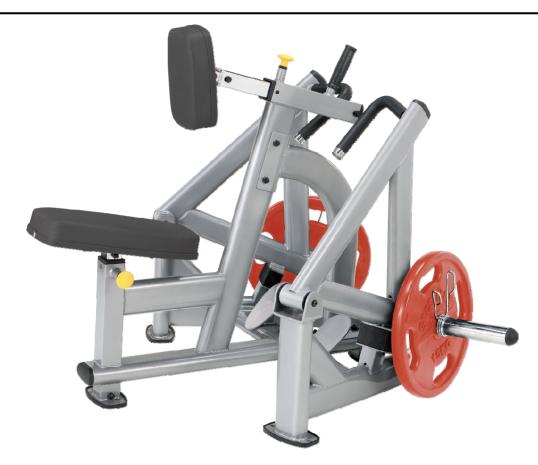

# **PLSR**Seated Row Machine

## PLSR Seated Row Machine

The PLSR Seated Row machine provides a 10 degree diverging pattern that provides comfortable working orbits, both arms can be used together or independently.