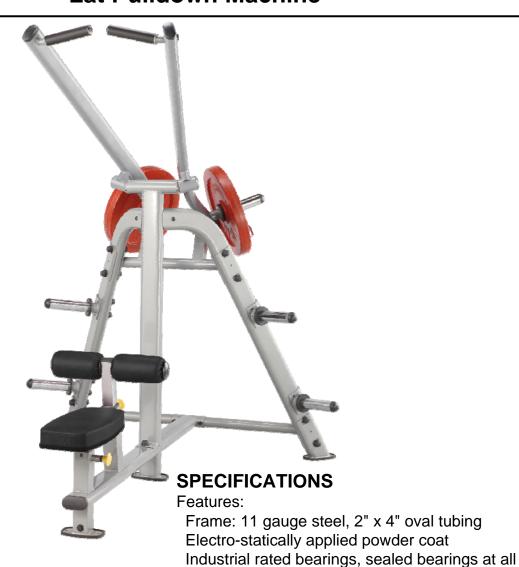

## Lat Pulldown Machine

### PLLA Lat Pulldown Machine

The Steelflex PLLA Lat Pull Down is the ideal machine to add to the circuit of Steelflex Plateload machines. The PLLA Lat Pull Down will complete your muscle strength training.

### Specs:

Floor Space: 54"L x 62"W x 77"H

pivot points Springs (where applicable) make seat & weight arm adjustments quick and easy

Product Weight: 185lbs Capacity Weight: 500lbs

Warranty: Commercial and Residential